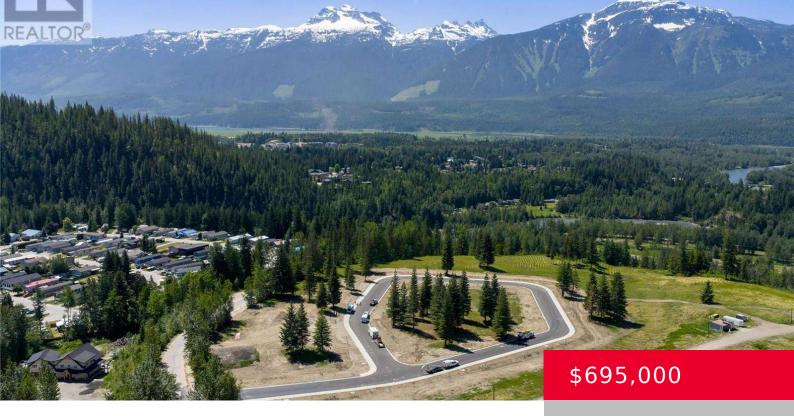

## MEADOW PLACE, REVELSTOKE, BRITISH COLUMBIA, CANADA, V0E2S0

https://royallepagerevelstoke.ca

Discover an extraordinary opportunity in this brand-new, fully serviced subdivision: a 0.30-acre parcel that offers unmatched privacy in a peaceful, low-traffic neighborhood. Every inch of this lot is ready for your dream home: water, sewer, gas, and power—including a generous 600-amp electrical service—are already in place at the lot line. Positioned to take full advantage [...]

## **Building Details**

View: Mountain view Sewer: Municipal sewage system

Water Source: Municipal water