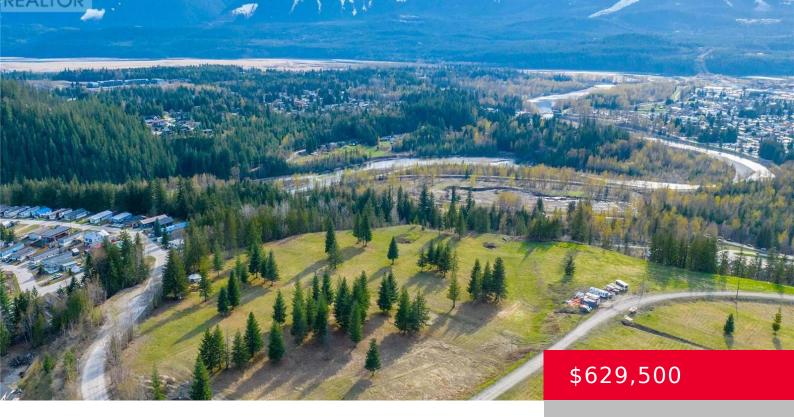

## PARADISE WAY, REVELSTOKE, BRITISH COLUMBIA, CANADA, V0E2S0

https://royallepagerevelstoke.ca

Welcome to Paradise! This amazing corner lot has unbelievable views of the Monashee mountains. At .30 acres, this large fully serviced lot will be ready for your Custom home by approximately spring 2025, if not sooner. The flat topography allows for an easy excavation and a ton of different build options. Walk over to Mt.Begbie brewery to sit on the patio and watch the sunset or head up to the Hillcrest for dinner. Only a 10% deposit is required to secure a lot. Road construction will begin July 2024. Reach out today for more info on this amazing development. (id:17891)