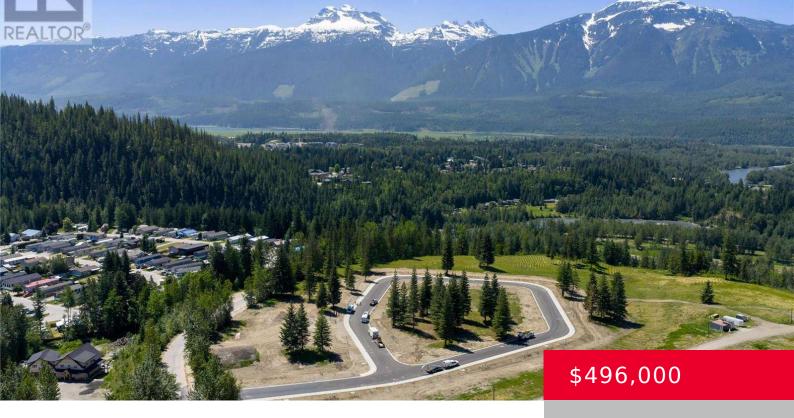

## MEADOW PLACE, REVELSTOKE, BRITISH COLUMBIA, CANADA, V0E2S3

https://royallepagerevelstoke.ca

Discover an extraordinary opportunity in this brand-new, fully serviced subdivision: a 0.21-acre parcel that offers unmatched privacy in a peaceful, low-traffic neighborhood. Every inch of this lot is ready for your dream home: water, sewer, gas, and power—including a generous 600-amp electrical service—are already in place at the lot line. Positioned to take full advantage [...]

## **Building Details**

View: Mountain view Water Source: Municipal water