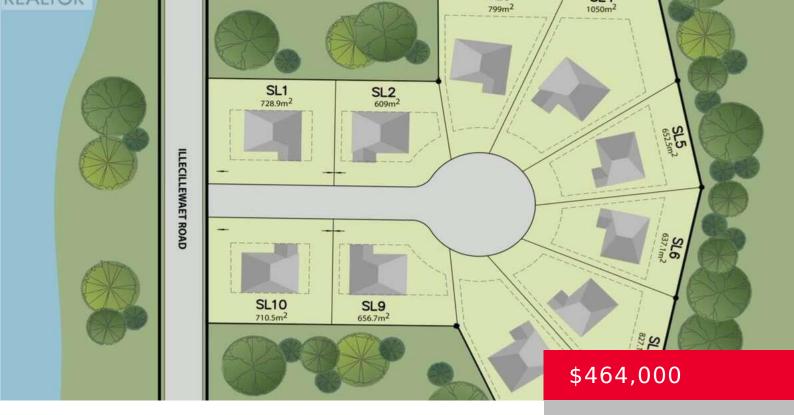

## ILLECILLEWAET ROAD, REVELSTOKE, BRITISH COLUMBIA, CANADA, V0E2S1

https://royallepagerevelstoke.ca

For more information, please click Brochure button. River Peak Court is a fully serviced 10-lot subdivision located on a quiet private cul-de-sac in the desirable Arrow Heights neighbourhood. This low-density development offers vacant single-family building lots, with zoning that allows for potentially a secondary suites. Conveniently located just 6 minutes from Revelstoke Mountain Resort and [...]

## **Amenities & Features**

Lot Features: Cul-de-sac, Level lot, Private setting