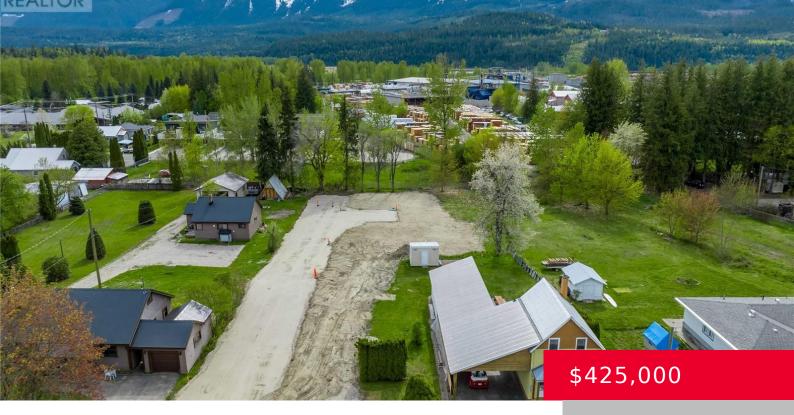

## SL A EIGHTH STREET EAST, REVELSTOKE, BRITISH COLUMBIA, CANADA, V0E2S0

https://royallepagerevelstoke.ca

One of three strata lots conveniently located close to downtown Revelstoke and within walking distance of Mackenzie Avenue and so much more! Proposed SL 2 is a generously sized 500 Sq. meter R2 lot and will have all utilities and municipal services available at the lot line. The lots have been cleared and are level with minimal site preparation required. Underground Utilities will make for unobstructed views of the Monashee Mountain range. DCCs for a single family home have been prepaid. Revelstoke is a highly covenanted community for outdoor lifestyle enthusiasts due to its proximity to the world class Revelstoke Mountain Resort, Mt. Macpherson cross country bike trails, Boulder Mountain and Frisby Ridge sledding trails. With construction of the much anticipated Cabot Golf Course underway take advantage of this opportunity to be part of the community! Call listing realtor for more details! (id:17891)

## **Building Details**

View: Mountain view

Water Source: Municipal water

Sewer: Municipal sewage system