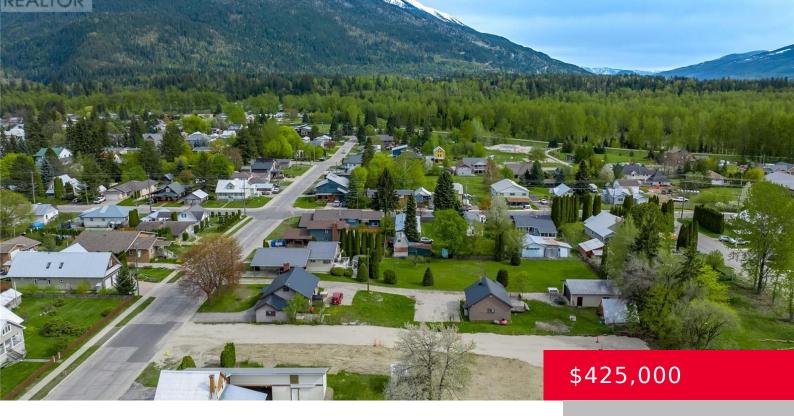

## SL C EIGHTH STREET EAST, REVELSTOKE, BRITISH COLUMBIA, CANADA, V0E2S0

https://royallepagerevelstoke.ca

Strata Lot 3 is part of a three lot strata development. Conveniently located close to downtown Revelstoke and within walking distance of Mackenzie Avenue and so much more! This generously sized 500 Sq. meter R2 lot will have all utilities and municipal services available at the lot line. The lots have been cleared and are level with minimal site preparation required. Underground Utilities will make for unobstructed views of the Monashee Mountain range. DCC's for a single family home have been prepaid. Revelstoke is a highly covenanted community for outdoor lifestyle enthusiasts due to its proximity to the world class Revelstoke Mountain Resort, Mt. McPherson cross country bike trails, Boulder Mountain and Frisby Ridge sledding trails. With construction of the much anticipated Cabot Golf Course underway take advantage of this opportunity to be part of the community! Call listing realtor for more details! (id:17891)